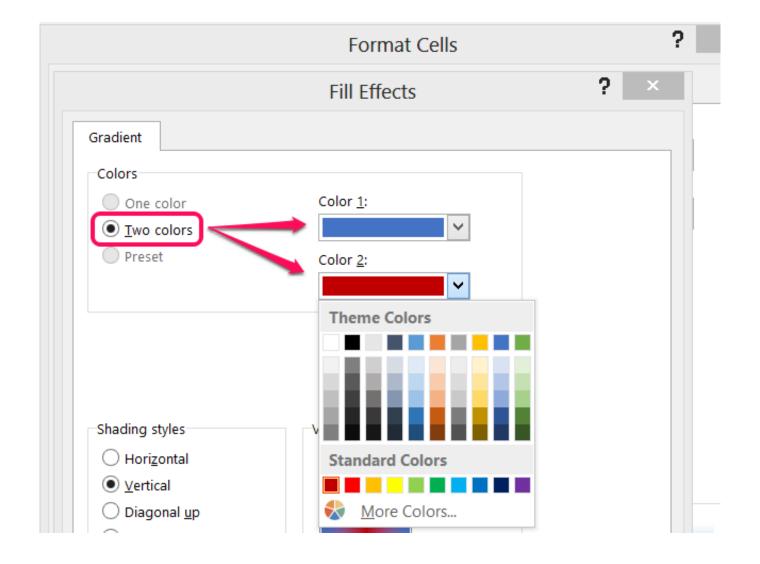

## excel gradient fill

excel gradient fill, excel gradient fill based on value, excel gradient fill based on percentage, excel gradient fill multiple cells, excel gradient fill 3 colors, excel gradient fill based on another cell, excel gradient fill based on date, excel gradient fill percentage, excel gradient fill chart

## excel gradient fill based on percentage

## excel gradient fill multiple cells

e10c415e6f

4/4